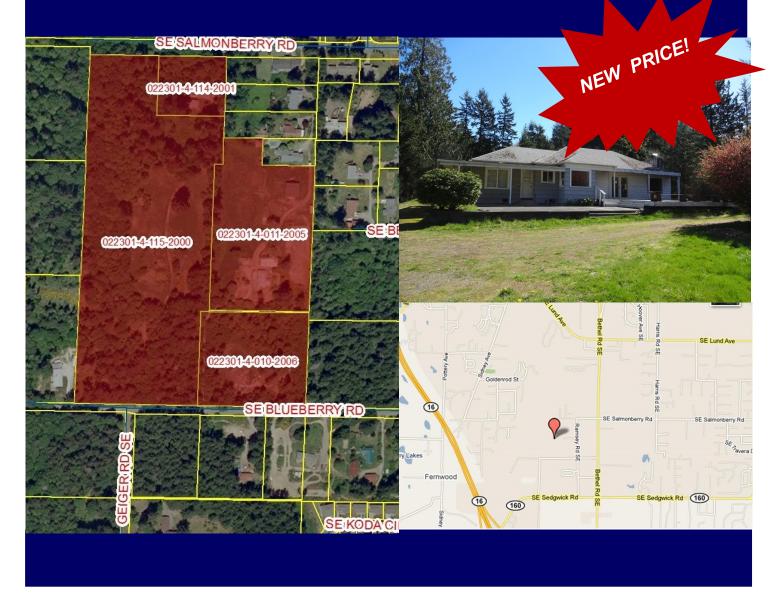

For Sale - REO LAND 22 acre ranch w/Barn w/engineering for 105 lot Subdivision w/Vesting Until 2017! 1181 SE Blueberry Rd. Port Orchard, WA

- 22 acre parcel w/approvals for 105 lots, 4500 sf average lot size.
- Four parcel assemblage with 1400 sf home and separate barn.
- Development opportunity to Buy the last of the REO Land at HUGE SAVINGS
- Located close to SR Hwy 16, Bremerton and other Kitsap cities
- Buyer to do own due diligence. Selling "as is"

\$599,950

For More info See www.coakleydevelopment.com Builder and Developer Land Services NWMLS#888219 CBA #213938

JoeCoakley 206.979.0693 josephcoakley@msn.com