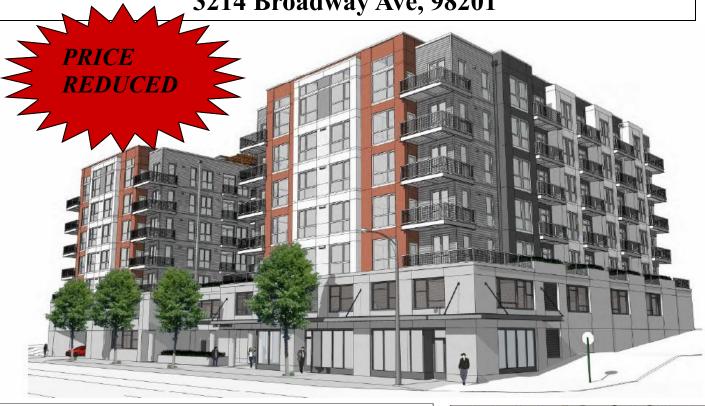

## REO MULTIFAMILY/OFFICE LAND FOR SALE -**DOWNTOWN EVERETT., WA.**

3214 Broadway Ave, 98201

## .64 ACRES or 27,878 sf.

Architectural plans substantially developed by previous Owner for 120 unit apartment building (NIC in sale) Downtown Core Area of Everett, 1 block from Sound Transit Station, Near Comcast Arena 8-12 year tax abatements may also be possible BMU Zoning allows multiple uses REO property, Bank Forms to be used on PSA Bank Selling "as is"