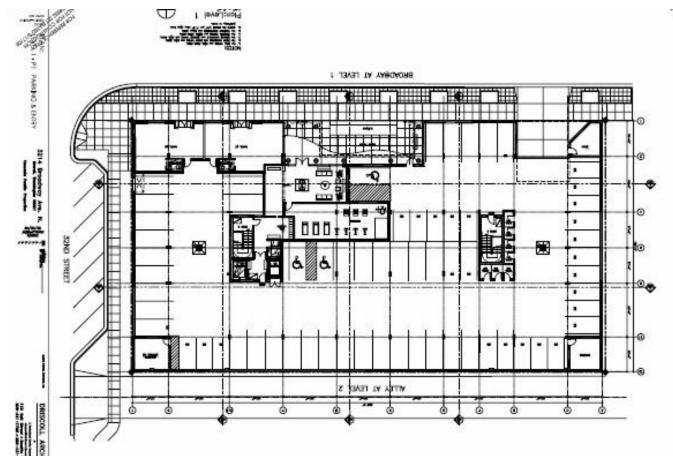

## .64 ACRES or 27,878 sf.

Architectural plans substantially developed by previous Owner for 120 unit apartment building (NIC in sale) Downtown Core Area of Everett, 1 block from Sound Transit Station, Near Comcast Arena 8-12 year tax abatements may also be possible BMU Zoning allows multiple uses REO property, Bank Forms to be used on PSA Bank Selling "as is"