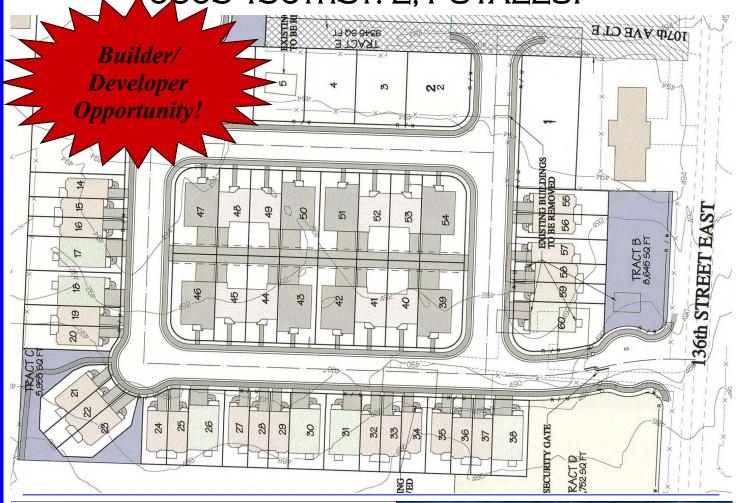

REO LAND FOR SALE 61 LOTS\* 10503 136THST. E, PUYALLUP

## Property Highlights

61 lots prox.. on 8.04 acre site, 3458 sf av. lot size Flat topo, South Hill Neighborhood Vested MSF (Moderate Single Family) and MUD (Mixed Use District), commercial parcel included Pierce County Permit #344865/344870 which may be expanded to additional residential units.

Tax parcel #0419156058, 0419156016, 0419156017

Tax parcel #0419156058, 0419156016, 0419156017 0419156017

Buyer to do own due diligence, property sold "as is"

\$439,500

BUILDER AND
DEVELOPER
LAND SERVICES

JOE COAKLEY 206-979-0693 josephcoakley@msn.com FOR MORE INFO: