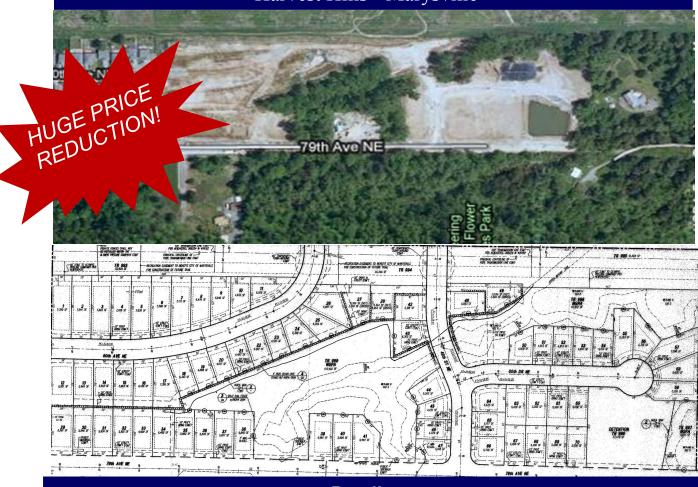

## For Sale - 70 Lot Partially finished plat Harvest Hills - Marysville

## **Details**

- Partially graded site for 70 lot plat with some improvements installed.
- Zoned R-7200; 6055 sf average lot size, most lots 50 wide X 115 ft. deep
- Fully engineered and approved civil engineering plans.
- City of Marysville jurisdiction including water and sewer.
- Project is approximately 20.10 acres with 141,160 sf of open space, adjacent to Deering Wildflower Acres Park, Lake Stevens School District
- Assessor's parcel #005900700010600, 005907000011100, 00590700013000, 0590700013500, 005907000015400