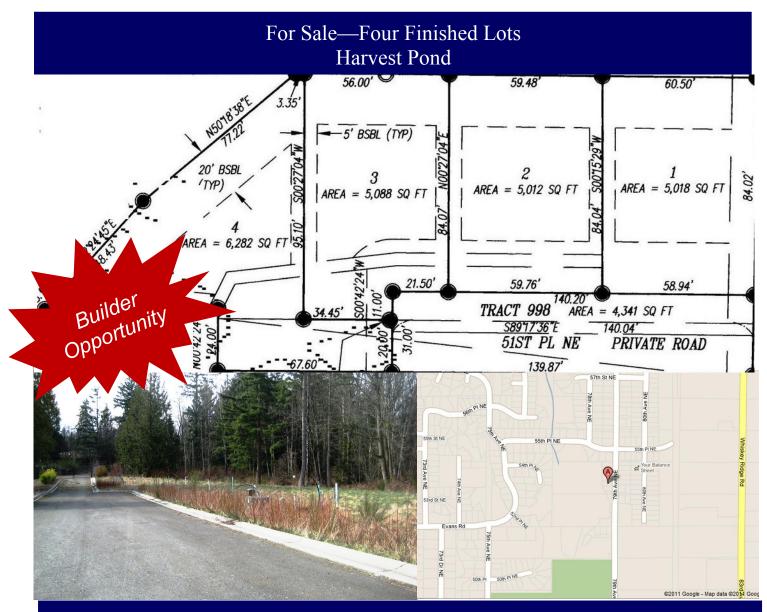

## Located at 79th Ave NE & 51st Place NE, Marysville, WA.

- 5350 sf average lot size
- Second lift of paving is estimated remaining work
- City of Marysville jurisdiction including water and sewer
- Project is adjacent to Harvest Hills, a 70 lot partially completed plat.

• Assessor's parcel #00590700010704, #00590700010705, #00590700010706, #00590700010707

- The Seller will consider all offers.
- Lake Stevens School District