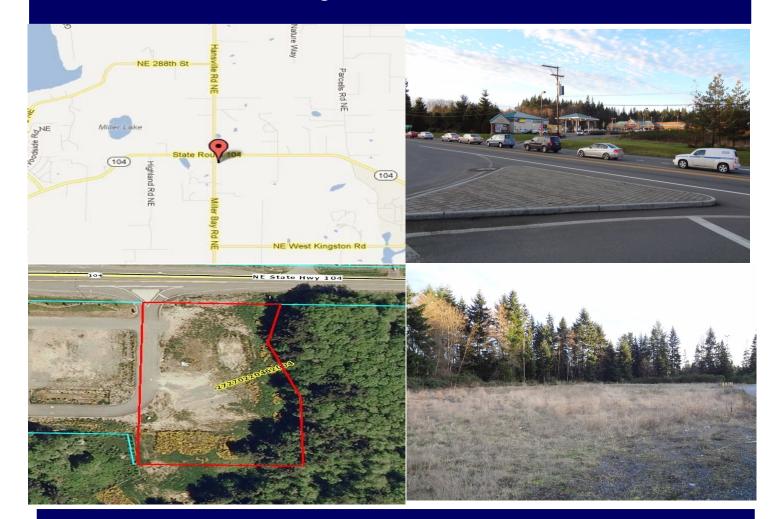

## Prime Commercial Land Kingston

36960 Miller Bay Rd. Kingston, WA 98346

## **HUGE PRICE REDUCTION!**

- REO Property consisting of 1.89 acres.
- Substantially flat site, most utilities in street
- High traffic counts
- Perfect for retail, fast food, professional office, and many other possible uses
- Located adjacent to Rite Aid at SR 104 and Miller Bay Rd.
- Kitsap County jurisdiction, tax parcel #27270220462004
- Buyer to do own due diligence, property being offered "as is"
- Bank forms to be used for PSA

\$375,000

\$4.56 psf

(was \$679,950)

For More info See www.coakleydevelopment.com Builder and Developer Land Services

NWMLS#369319 CBA#504356

J o e C o a k l e y 206.979.0693 josephcoakley@msn.com