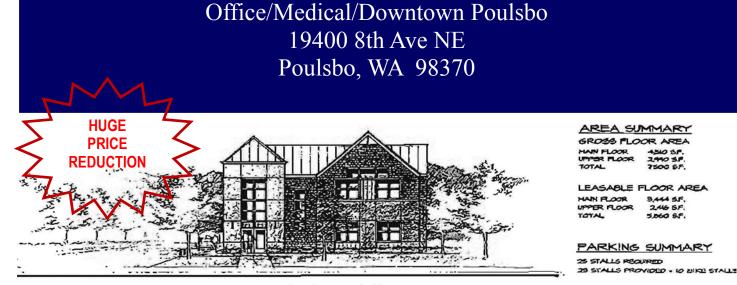

BTH HIS

PRONT ELEVATION

## Downtown Poulsbo Development Opportunity

- REO Property consisting of .48 acres
- Substantially flat site, Utilities in street
- Centrally located, great walk score
- Perfect for medical, professional office, and many other possible uses
- Architectural plans for proposed office building not included in sale
- Buyer to do own due diligence, property being offered "as is"