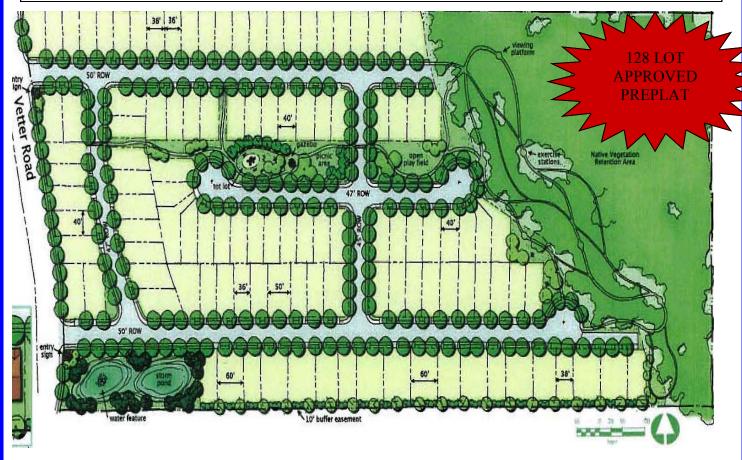

## 128 LOT APPROVED PREPLAT FOR SALE XXXX VETTER RD NE, POULSBO, WA \$990,000 / \$7,734 PER LOT!

## PROPERTY HIGHLIGHTS

22.51 ACRE SITE W/DENSITY BONUS
BINDING SITE PLAN APPROVED
ENG. PLANS PARTIALLY COMPLETE
(ABHL, TACOMA, PROJ#206072.30)
3537 AV. LOT SIZE, RL ZONING
BANK FORMS TO BE USED ON ALL OFFERS
PROPERTY IS SOLD "AS IS"
BUYER TO DO OWN DUE DILIGENCE
KITSAP COUNTY JURISDICTION
NWMLS #444922 CBA#520992