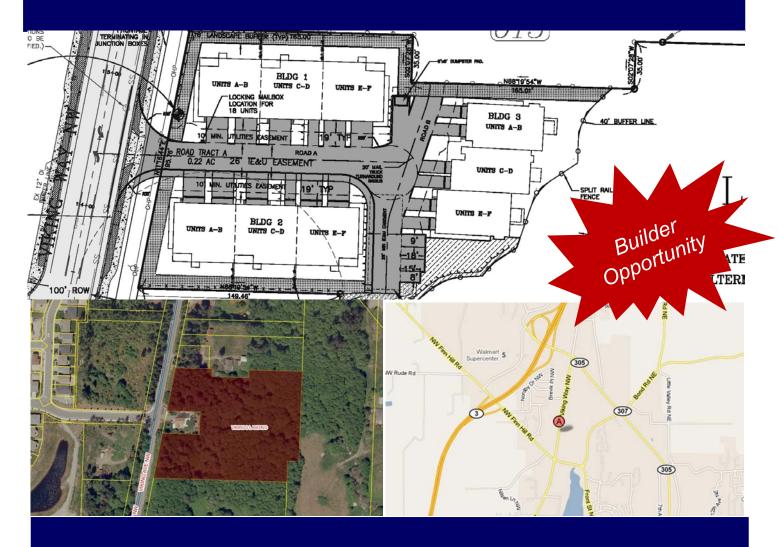

## For Sale - 19 unit PUD Substantially Engineered /Raw Land 20946 Viking Ave NW, Poulsbo, WA

- Offering engineered & approved residential 19 unit PUD in Poulsbo, WA.
- 18 multifamily units and 1 single family lot. May be used as possible apartment site.
- Some frontage improvements complete including sewer stub and ROW.
- Located close to SR Hwy 3 and downtown Poulsbo
- This is an REO property. Buyer to do own due diligence.
- Please do NOT disturb resident in occupied home which is not part of sale.

\$225,000

For More info See www.coakleydevelopment.com Builder and Developer Land Services NWMLS#194902

Joe Coakley
206.979.0693
Josephcoakley@msn.com
www.coakleydevelopment.com