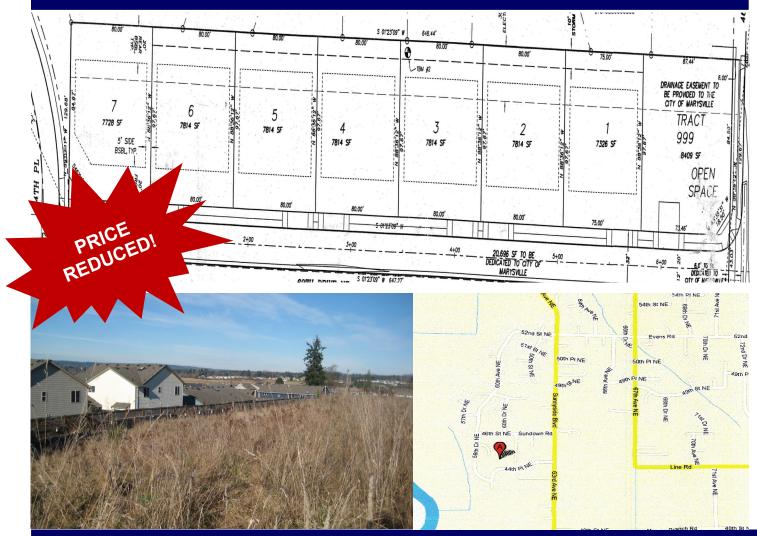

## For Sale—Seven Partially Finished Lots Ali's Court

## Located at 6002 & 6006 46th Ave NE, Marysville, WA.

- 7732 sf average lot size
- City of Marysville jurisdiction including water and sewer
- Marysville School District
- Fully engineered plans
- Water, sewer, storm vault & grading partially complete
- Assessor's parcels 300535400402400, 30053400404500
- **REO Property**
- Sold "As is," Buyer to do own due diligence.