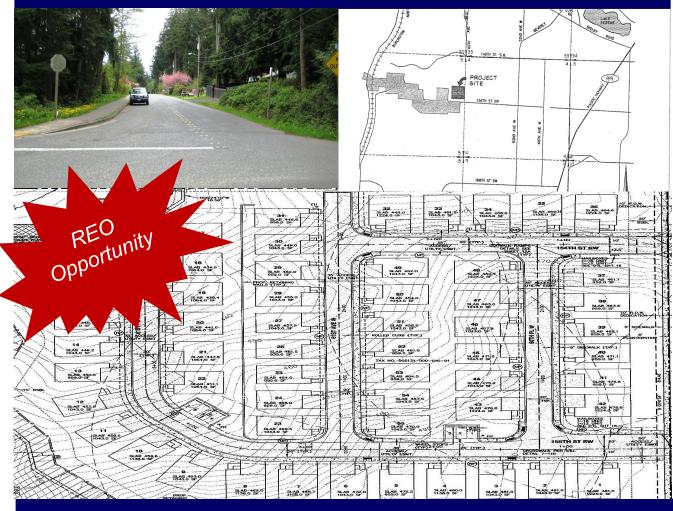

## 55 LOT LDMR PLAT ARBUTUS GARDENS, EDMONDS, WA

## **PROPERTY DETAILS**

- Approved site for 55 lot LDMR lots, Snohomish County
- #04-119124-000-00-LU, Alderwood Water and Sewer District
- Fully approved civil engineering plans with grading permit.
- Tax parcel #005131-000-016-01; Located next door to 6025 156th Ave SW, Edmonds
- Project is approximately 9.11 acres and includes adjacent parcel (expired short plat 60th Ave West) #00513100000903 with no entitlements for possible additional yield of 8 more LDMR lots. REO property sold "As is".
- Edmonds school district. Buyer to do own due diligence.