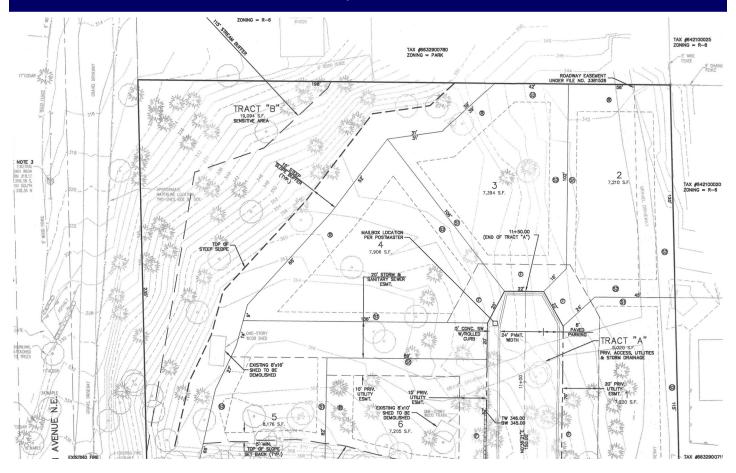

## FOR SALE - 6 Lot Short Plat 14521 11th Ave NE Shoreline, WA. 98155

## Jackson Short Plat Project Highlights/\$82,500 per Lot!

- Approved 6 lot short plat, City of Shoreline
- 7185 sf prox. av. lot size; 1.592 acres, R-6 zoning
- Engineering, soils, survey, SEPA, wetland studies, DOT ROW, bond worksheets, & permits complete
- Some entitlements have expired/City has confirmed will transfer to new Buyer (see website for more info)
- Near Jackson Golf Course
- Buyer to assume all remaining work/Seller selling "as is", Parcel #6632900830